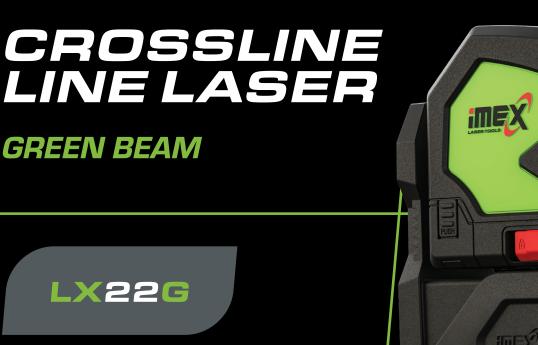

LX22G

The small, line laser from iMEX with a pulsating beam for outdoor use with optional detector, emitting a strong horizontal and vertical line for all set-out work. With a plumb spot and 360° turn table is a tool for all professional trades. Has a quick release heavy duty magnetic bracket.

- Green beam
- Self levelling
- 1 vertical, 1 horizontal line
- Plumb up, plumb down
- 360° turntable, magnetic bracket
- Pulse mode for detector
- Quick release lithium battery

PLAN SET LEVEL

IMEXLASERS.COM