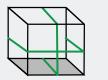

- Green beam
- Self levelling
- 1 vertical, 1 horizontal line
- Plumb up, plumb down
- 360° turntable, magnetic bracket
- Pulse mode for detector
- Quick release lithium battery

PLAN SET LEVEL

IMEXLASERS.COM

| SPECIFICATIONS                        |                                                   |
|---------------------------------------|---------------------------------------------------|
| Self levelling range                  | 4° ±1                                             |
| Out of level indication               | Laser blinks on/off                               |
| Laser lines/dots                      | 1 vertical, 1 horizontal line, plumb up/down dots |
| Laser accuracy                        | ±3mm @10m                                         |
| Laser class                           | Class 2                                           |
| Laser wavelength                      | 520 nm - green beam                               |
| Laser distance                        | 15m light dependent                               |
| Laser distance with optional detector | 50m                                               |
| Laser fan angle                       | H 180° V 115°                                     |
| Power source                          | 5.2Ah lithium ion                                 |
| Run time - both beams                 | 6 hrs approx                                      |
| Control switch                        | 1 button, pendulum lock                           |
| IP Rating                             | IP54                                              |
| Operating temperature                 | -10° to +50°C                                     |
| Storage temperature                   | 20° to +70° C                                     |
| Re-calibration                        | Yes, recommended every 6-12 months                |