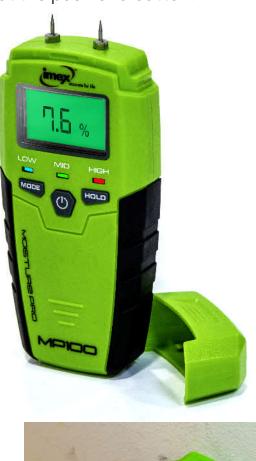

## MP100 Digital Moisture Meter

## Handheld Digital Multi-function Moisture Meter

The Imex MP100 moisture meter has been designed to be simple and effective to operate giving accurate moisture level readings in various construction materials such as timber, concrete, drywall etc. An ergonomic design and clear easy read LCD display enables simple easy moisture readings at the push of a button.

## **Key Features**

- •Large easy read LCD display
- Specific timber mode
- Construction material mode
- Protection cap for pins
- Coloured LED moisture indicators
- •Beep sound warning
- Data hold function
- Blue 5-11.9%
- Green 12-15.9%
- Red 16-50%
- Protection cap
- Easy calibration check