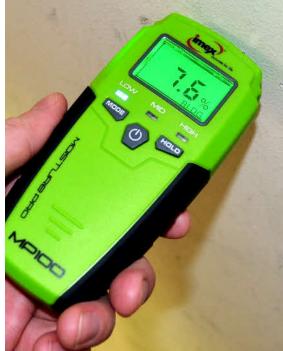

## Handheld Digital Multi-function Moisture Meter

The Imex MP100 moisture meter has been designed to be simple and effective to operate giving accurate moisture level readings in various construction materials such as timber, concrete, drywall etc. An ergonomic design and clear easy read LCD display enables simple easy moisture readings at the push of a button.

## **Key Features**

- •Large easy read LCD display
- Specific timber mode
- Construction material mode
- Protection cap for pins
- Coloured LED moisture indicators
- •Beep sound warning
- Data hold function
- Blue 5-11.9%
- Green 12-15.9%
- Red 16-50%
- Protection cap
- Easy calibration check