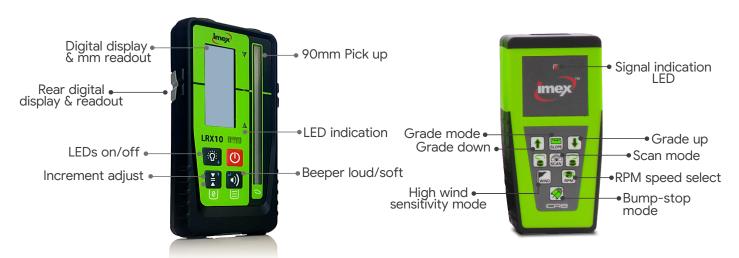

| LRX10 Digital Receiver Specification |                                           |
|--------------------------------------|-------------------------------------------|
| Detection window                     | 90mm -30 to +60                           |
| Working range                        | 300m radius                               |
| Detectable spectrum                  | Red, green laser                          |
| Measurement accuracy                 | Ultrafine - 0.5mm,1mm, 2mm, 5mm - Coarse  |
| Magnets                              | 2x topface                                |
| Drop test on concrete                | 1.5m height                               |
| Waterproof, shockproof               | IP67 (fully dust proof/water submersible) |
| Warranty                             | 3 years                                   |

### i88R/G Rotating Laser Functions

#### LRX10 Receiver + ICR8 Laser Remote Functions