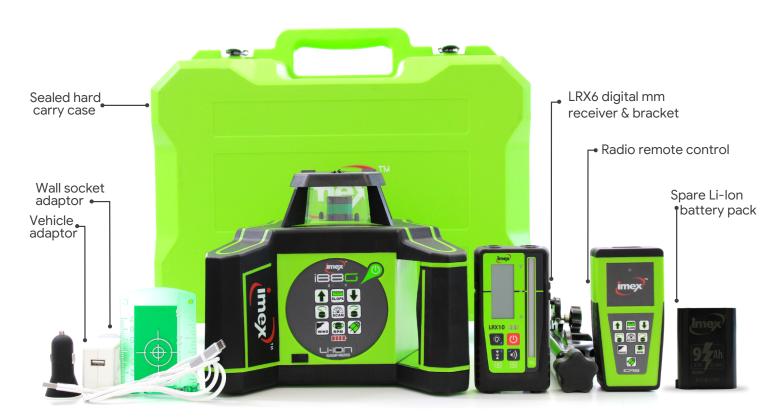

**RPM Control** Switch RPM speeds 0, 60, 120, 300, 600rpm

Kit Includes

i88R/G laser levelHard carry case

- LRX10 receiver & bracket
- USB/C charging cable
- Wall charger adaptor
- Vehicle charger adaptor
- Magnetic target plate

Measurement Receiver Supplies as Standard Ultra - accurate measurements displayed in mm

**2x 9Ah Li-Ion Batteries** 40hr Run-time | USBC charging