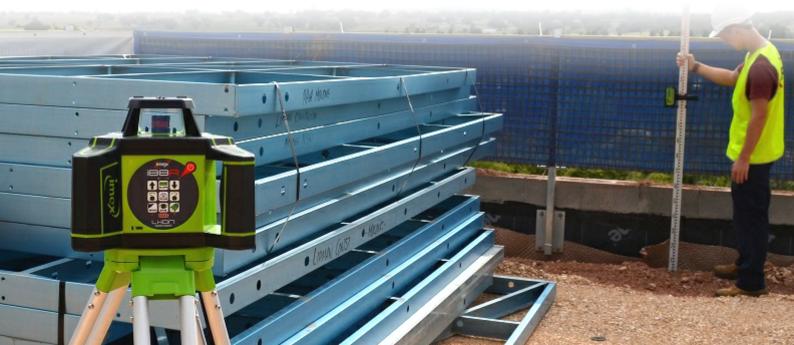

## Red/green Beam Dual Grade H/V Laser

The professional choice for demanding grading/levelling tasks. Where accurate grades are required. Accurate grades/slopes can be achieved with the dual grade slope modes up to 8.8% either way. The i88 series also operates vertically, the perfect feature for long range foundation setout, steel erection, fencing, facades and more.