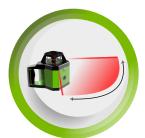

X/Y axis manual grade

Radio Remote Control Control the laser from 20m away

Vertical Mode Vertical levelling for 'plumb' vertical alignment

Laser scan mode For use in a specific work areas, scan 0°, 10°, 45°, 90°, 180