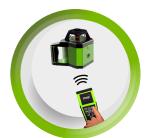

X/Y axis manual grade

Radio Remote Control Control the laser from 20m away

Vertical Mode Vertical levelling for 'plumb' vertical alignment

Laser scan mode For use in a specific work areas, scan 0°, 10°, 45°, 90°, 180