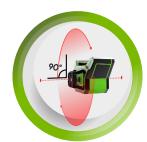

X/Y axis manual grade

Radio Remote Control Control the laser from 20m away

Vertical Mode Vertical levelling for 'plumb' vertical alignment

Laser scan mode For use in a specific work areas, scan 0°, 10°, 45°, 90°, 180