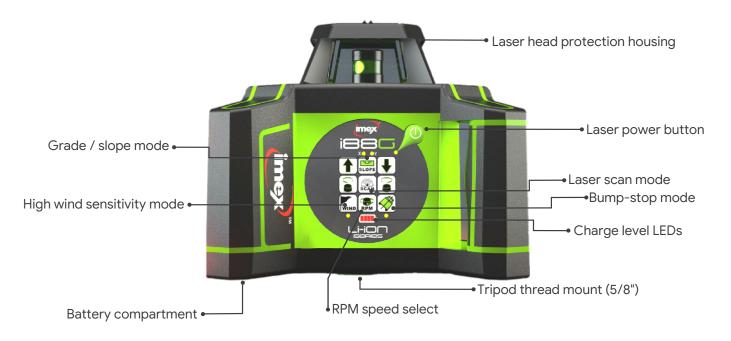

Up/Down Plumb Spot Self Levelling (90° to horizontal plane)

Self Levelling Horizontal Plane Self levelling 600m dia range

Bump-Stop mode For use in busy work site areas to prevent re-levelling errors

**Dual Grade/slope Mode** 

X/Y axis manual grade

Radio Remote Control Control the laser from 20m away

Vertical Mode Vertical levelling for 'plumb' vertical alignment

Laser scan mode For use in a specific work areas, scan 0°, 10°, 45°, 90°, 180

**RPM Control** Switch RPM speeds 0, 60, 120, 300, 600rpm

Kit Includes

i88R/G laser levelHard carry case

- LRX10 receiver & bracket
- USB/C charging cable
- Wall charger adaptor
- Vehicle charger adaptor
- Magnetic target plate