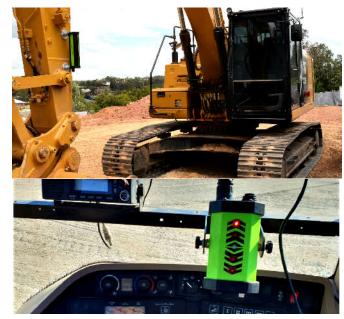

## MR360 Machine Receiver

## Works with Red Beam Lasers

The magnetic MR360 Machine control receiver offers the optimum in time saving for all grader, dozer, bobcat or scraper operations. Full 360 degree reception and in-cab display for easy construction and site preparation.