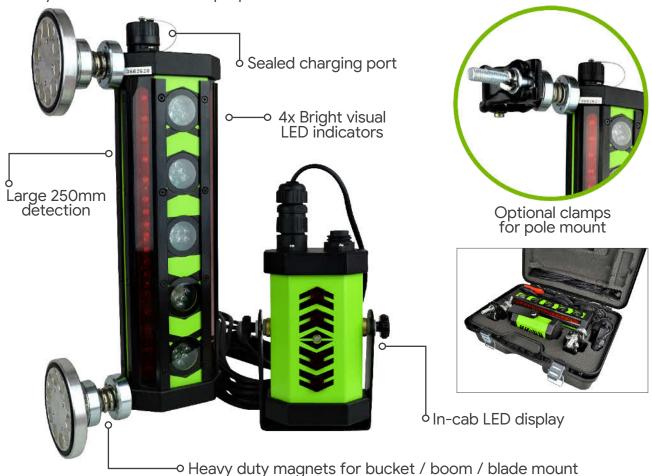

## MR360 Machine Receiver

## Works with Red Beam Lasers

The magnetic MR360 Machine control receiver offers the optimum in time saving for all grader, dozer, bobcat or scraper operations. Full 360 degree reception and in-cab display for easy construction and site preparation.

## **Technical Specification**

| Detector range           | 200m           |
|--------------------------|----------------|
| Fine accuracy            | 3-12mm         |
| Course accuracy          | 5-25mm         |
| Detector receiving range | 360°           |
| Detection wavelength     | 630nm - 780nm  |
| Pick up length           | 250mm          |
| Power                    | 7.2v NiMh      |
| Operating time           | 40hr           |
| Charge time              | 10hr           |
| Temperature range        | -20°C to +50°C |
| Storage                  | -30°C to +60°C |
| Water/dust proof         | IP66           |
| Warranty                 | 2 Years        |