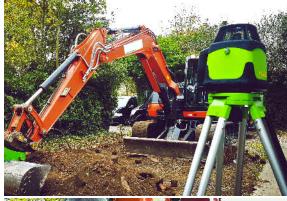

## Works with Red Beam Lasers

The MR240 machine control receiver is designed to aid a wide range of digging applications by providing users with an on-grade indication for maximum accuracy. The Imex MR240 is compatible with any excavator or staff. High-precision saves time, over-digging and backfill material costs. The optimum in time saving for all grader, dozer, bobcat or scraper operations. 240° reception and ultra bright display for easy construction and site preparation.