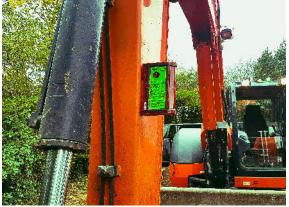

## Works with Red Beam Lasers

The MR240 machine control receiver is designed to aid a wide range of digging applications by providing users with an on-grade indication for maximum accuracy. The Imex MR240 is compatible with any excavator or staff. High-precision saves time, over-digging and backfill material costs. The optimum in time saving for all grader, dozer, bobcat or scraper operations. 240° reception and ultra bright display for easy construction and site preparation.