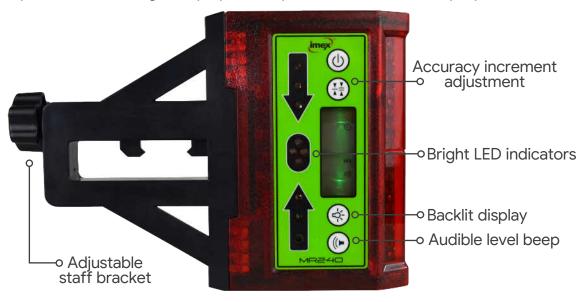

## MR240 Machine Receiver

## Works with Red Beam Lasers

The MR240 machine control receiver is designed to aid a wide range of digging applications by providing users with an on-grade indication for maximum accuracy. The Imex MR240 is compatible with any excavator or staff. High-precision saves time, over-digging and backfill material costs. The optimum in time saving for all grader, dozer, bobcat or scraper operations. 240° reception and ultra bright display for easy construction and site preparation.