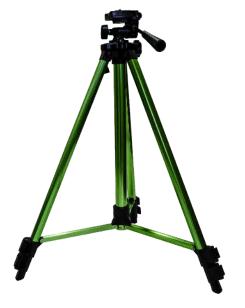

## 012-EV15 - Telescopic Tripod

| Collapsed height | 610mm    |
|------------------|----------|
| Extended height  | 1.5m     |
| Thread size      | 5/8 inch |
| Micro adjustable | Yes      |

The perfect compact tripod option. Great for entry level levelling with a fully adjustable swivel head for maximum flexibility.