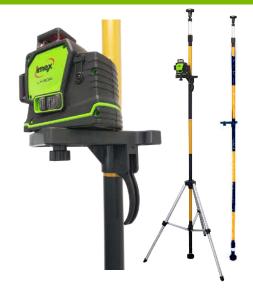

## 012-320105 - Laser Pole 012-CG11 - Tripod Base Laser Pole

| Collapsed height     | 600mm     |
|----------------------|-----------|
| Extended height      | 3.2m      |
| Thread size          | 1/2 inch  |
| Tripod base          | CG11 only |
| Measurement markings | Yes       |

A great way to mount your line laser where increased elevation is needed. Can be twist clamped between the floor and ceiling for a sturdy adjustable mounting point.