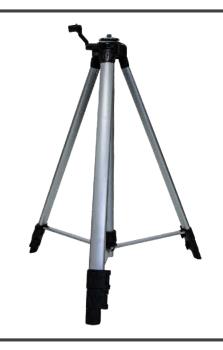

## 012-EV18 - Telescopic Tripod

| Collapsed height | 610mm    |
|------------------|----------|
| Extended height  | 1.8m     |
| Thread size      | 1/2 inch |
| Micro adjustable | Yes      |

Built tough with a 1/2 inch thread for heavier line lasers. The most popular laser mounting method giving full 360 degree adjustability and a sturdy adjustable laser setup.