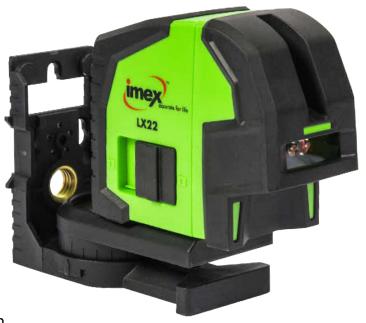

## **LX22-Line Laser**

## Cross Line Laser with Plumb Spot

## Available in Red Beam or Green Beam

The LX22 is the most popular line laser in the range. This is due to the high quality line and accuracy.

The Vertical beam gives a very "tall" line and if the unit is placed on the floor it will start 100mm in front, go along the floor, up the wall and back across the ceiling to a point beyond the laser.