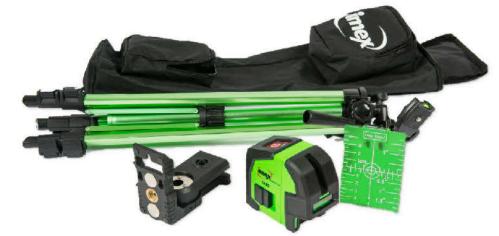

## Kit includes:

LX22 Laser
Magnetic Bracket
Tripod
Target Plate
Carry Pouch
Batteries

| Code       | Description                          |
|------------|--------------------------------------|
| 012-LX22GS | Green Beam LX22 Kit with Tripod      |
| 012-LX22S  | Red Beam LX22 Kit with Tripod        |
| 012-LX22   | Red Beam LX22 Laser and Bracket only |