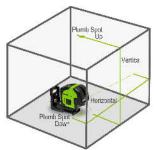

## Available in Red Beam or Green Beam

The LX22 is the most popular line laser in the range. This is due to the high quality line and accuracy.

The Vertical beam gives a very "tall" line and if the unit is placed on the floor it will start 100mm in front, go along the floor, up the wall and back across the ceiling to a point beyond the laser.

The horizontal beam gives a very wide line and if the unit is placed into a corner of a room at 45° the lines start 500mm from the unit and project all the way around the room.

The laser also gives a vertical plumb spot which is perfect for marking out for down-lights etc.