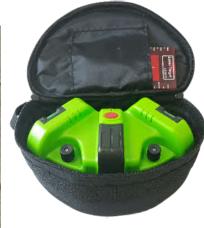

#### Features:

- Heavy duty metal base
- Adjustable legs
- 2 beams at 90°
- Reflective target plate
- Canvas bag

#### Kit Includes

- LX11P laser
- Instructions
- Batteries
- Reflective target plate
- Canvas bag