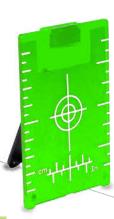

#### Features:

- Heavy duty metal base
- Adjustable legs
- 2 beams at 90°
- Reflective target plate
- Canvas bag

#### Kit Includes

- LX11P laser
- Instructions
- Batteries
- Reflective target plate
- Canvas bag