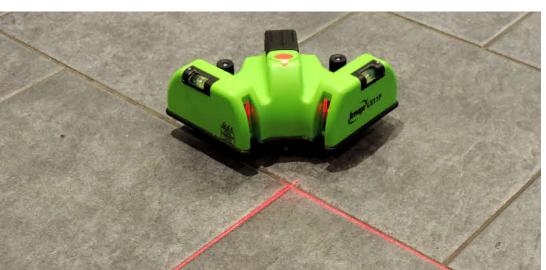

## Green Beam 90 Degree Tile Laser

The LX11PG premium tilers square in both red and green beam is a class leader in floor levelling. With 2 hyper-bright laser beams at 90 degrees for true tiling set-out and install. The LX11PG features 2 micro adjustable legs which can be used with the levelling bubbles to keep the square at a perfect level for true accuracy. The green beam offers greater visibility over a longer distance, for greater efficiency and

#### Features:

- Heavy duty metal base
- Adjustable legs
- 2 beams at 90°
- Reflective target plate
- Canvas bag