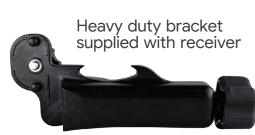

## Digital Rotary Laser Receiver

## Works with Red & Green Beam Lasers

The Imex LRX laser receiver range offers the latest in laser receiver technology! Level and grade as accurate as 0.5mm with the flexibility of both RED & GREEN beam detection.

## 012-LRX10



## 012-LRX6







| Specification          | LRX6             | LRX10                |
|------------------------|------------------|----------------------|
| Detection window       | 60mm +30 to -30  | 90mm -30 to +60      |
| Working range          | 300m radius      | 300m radius          |
| Detectable spectrum    | Red, green Laser | Red, green laser     |
| Measurement accuracy   | Fine - 1.0mm     | Ultrafine - 0.5mm    |
|                        | Medium - 2.0mm   | Fine - 1.0mm         |
|                        | Coarse - 5.0mm   | Medium - 2.0mm       |
|                        |                  | Coarse - 5.0mm       |
|                        |                  | Ultracoarse - 10.0mm |
| Magnets                | 2x topface       | 2x topface           |
| Drop test on concrete  | 1.5m height