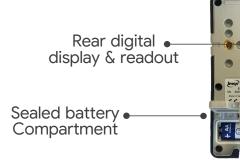

## 012-LRX10

## 012-LRX6

| Specification          | LRX6             | LRX10                |
|------------------------|------------------|----------------------|
| Detection window       | 60mm +30 to -30  | 90mm -30 to +60      |
| Working range          | 300m radius      | 300m radius          |
| Detectable spectrum    | Red, green Laser | Red, green laser     |
| Measurement accuracy   | Fine - 1.0mm     | Ultrafine - 0.5mm    |
|                        | Medium - 2.0mm   | Fine - 1.0mm         |
|                        | Coarse - 5.0mm   | Medium - 2.0mm       |
|                        |                  | Coarse - 5.0mm       |
|                        |                  | Ultracoarse - 10.0mm |
| Magnets                | 2x topface       | 2x topface           |
| Drop test on concrete  | 1.5m height      | 1.5m height          |
| Waterproof, shockproof | IP67             | IP67                 |
| Warranty               | 3 years          | 3 years              |