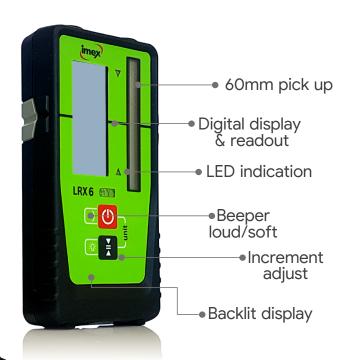

## 012-LRX6

| Specification          | LRX6             | LRX10                |
|------------------------|------------------|----------------------|
| Detection window       | 60mm +30 to -30  | 90mm -30 to +60      |
| Working range          | 300m radius      | 300m radius          |
| Detectable spectrum    | Red, green Laser | Red, green laser     |
| Measurement accuracy   | Fine - 1.0mm     | Ultrafine - 0.5mm    |
|                        | Medium - 2.0mm   | Fine - 1.0mm         |
|                        | Coarse - 5.0mm   | Medium - 2.0mm       |
|                        |                  | Coarse - 5.0mm       |
|                        |                  | Ultracoarse - 10.0mm |
| Magnets                | 2x topface       | 2x topface           |
| Drop test on concrete  | 1.5m height      | 1.5m height          |
| Waterproof, shockproof | IP67             | IP67                 |
| Warranty               | 3 years          | 3 years              |