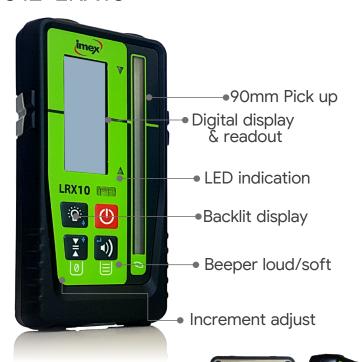

## Digital Rotary Laser Receiver

## Works with Red & Green Beam Lasers

The Imex LRX laser receiver range offers the latest in laser receiver technology! Level and grade as accurate as 0.5mm with the flexibility of both RED & GREEN beam detection.

## 012-LRX10



## 012-LRX6







| Specification          | LRX6             | LRX10                |
|------------------------|------------------|----------------------|
| Detection window       | 60mm +30 to -30  | 90mm -30 to +60      |
| Working range          | 300m radius      | 300m radius          |
| Detectable spectrum    | Red, green Laser | Red, green laser     |
| Measurement accuracy   | Fine - 1.0mm     | Ultrafine - 0.5mm    |
|                        | Medium - 2.0mm   | Fine - 1.0mm         |
|                        | Coarse - 5.0mm   | Medium - 2.0mm       |
|                        |                  | Coarse - 5.0mm       |
|                        |                  | Ultracoarse - 10.0mm |
| Magnets                | 2x topface       | 2x topface           |
| Drop test on concr