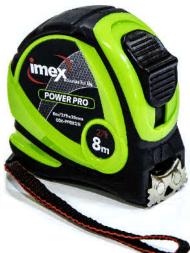

## Double Sided Heavy Duty Pocket Tape Measures

The Imex double-sided pocket tape measure has been designed for the professional tradesman. The double-sided print and the extra-wide magnetic hook makes those awkward measurements easier than ever. Ergonomically designed for everyday heavy duty use with a nylon coated reel for anti rust and finger protection.

## **Features**

- 5m. 8m and 10m
- Thumb lock
- Double sided blade
- Extra wide hook
- Magnetic hook
- Positive recoil
- Ergonomic design
- Available in metric only (5m Only)