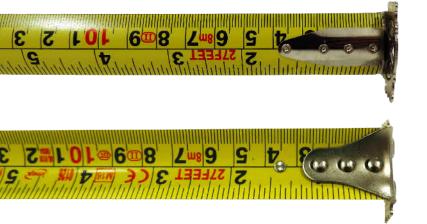

## Double Sided Heavy Duty Pocket Tape Measures

The Imex double-sided pocket tape measure has been designed for the professional tradesman. The double-sided print and the extra-wide magnetic hook makes those awkward measurements easier than ever. Ergonomically designed for everyday heavy duty use with a nylon coated reel for anti rust and finger protection.

## **Features**

- 5m. 8m and 10m
- Thumb lock
- Double sided blade
- Extra wide hook
- Magnetic hook
- Positive recoil
- Ergonomic design
- Available in metric only (5m Only)