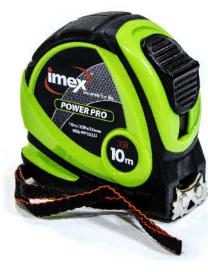

## Double Sided Heavy Duty Pocket Tape Measures

The Imex double-sided pocket tape measure has been designed for the professional tradesman. The double-sided print and the extra-wide magnetic hook makes those awkward measurements easier than ever. Ergonomically designed for everyday heavy duty use with a nylon coated reel for anti rust and finger protection.

## **Features**

- 5m. 8m and 10m
- Thumb lock
- Double sided blade
- Extra wide hook
- Magnetic hook
- Positive recoil
- Ergonomic design
- Available in metric only (5m Only)