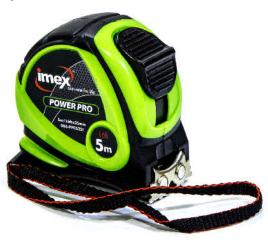

## Double Sided Heavy Duty Pocket Tape Measures

The Imex double-sided pocket tape measure has been designed for the professional tradesman. The double-sided print and the extra-wide magnetic hook makes those awkward measurements easier than ever. Ergonomically designed for everyday heavy duty use with a nylon coated reel for anti rust and finger protection.

## **Features**

- 5m. 8m and 10m
- Thumb lock
- Double sided blade
- Extra wide hook
- Magnetic hook
- Positive recoil
- Ergonomic design
- Available in metric only (5m Only)