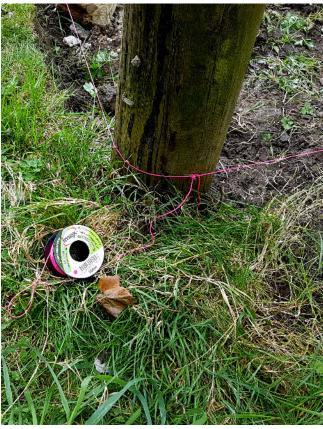

## High Visibility High Tension 8 Braided 100m Stringline

The Imex 100m string line is becoming increasingly popular due to its hi-visibility and strength. The line is 8 strand braided which gives it the high strength and prevents fraying when cut. Unlike many other lines, the Imex brand comes on a plastic reel which is weatherproof and durable preventing water log and tangle. Most commonly used for brick/block laying, stud work, concreting, foundation set out and many more.