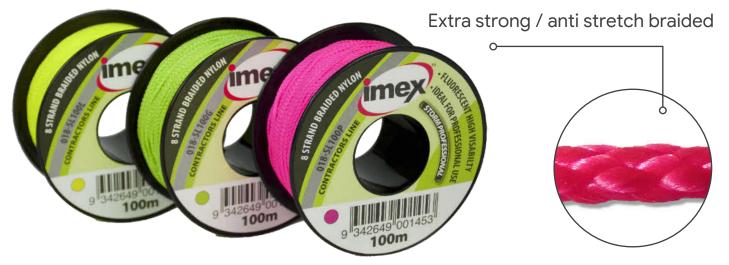

## High Visibility High Tension 8 Braided 100m Stringline

The Imex 100m string line is becoming increasingly popular due to its hi-visibility and strength. The line is 8 strand braided which gives it the high strength and prevents fraying when cut. Unlike many other lines, the Imex brand comes on a plastic reel which is weatherproof and durable preventing water log and tangle. Most commonly used for brick/block laying, stud work, concreting, foundation set out and many more.

## Features

- Hi-Visibility fluorescent colouring
- 8 Strand braided
- 100m length
- Plastic spool
- Anti stretch / fray
- Available in fluorescent pink, yellow and green